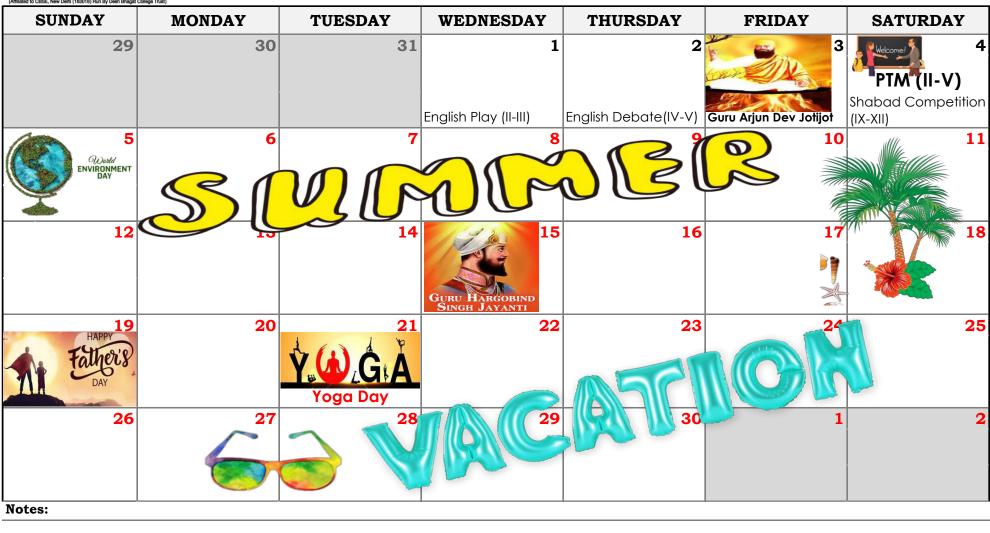

|                                         |
|                                                            | Music                         |                        |                       |                    |                     |                                         |
|                                                            | Competition (VI)              | Anti-Tobacco Day       |                       |                    |                     |                                         |
| Notes:                                                     |                               |                        |                       |                    |                     |                                         |



GURU TEG BAHADUR PUBLIC SCHOOL BARDWAL





**JUNE 2022** 



7







#### **JULY 2022**

| SUNDAY | MONDAY                            | TUESDAY                                 | WEDNESDAY                         | THURSDAY                  | FRIDAY                               | SATURDAY                          |
|--------|-----------------------------------|-----------------------------------------|-----------------------------------|---------------------------|--------------------------------------|-----------------------------------|
| 26     | 27                                | 28                                      | 29                                | 30                        | 1                                    |                                   |
| S      |                                   |