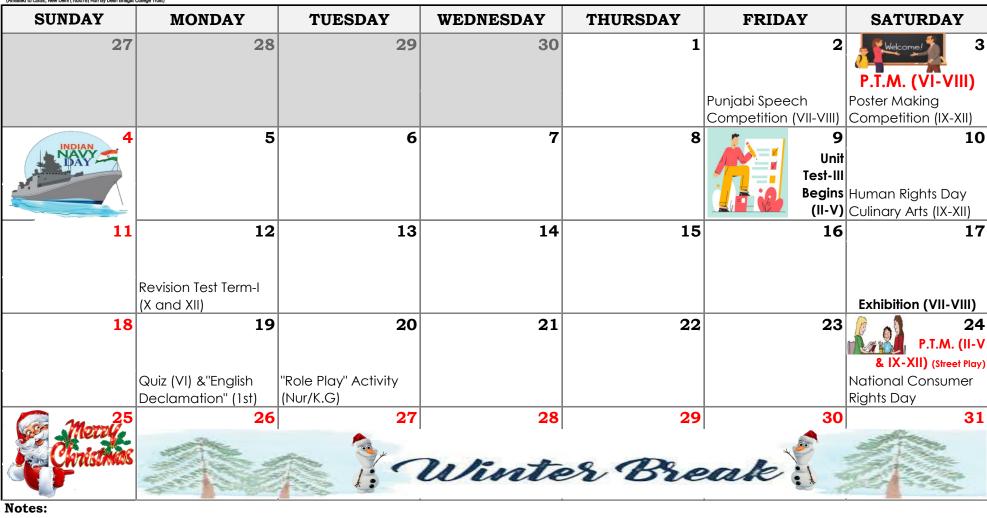

| 3                                  |
|        |                                   |                     |           |          |                                   |                                    |
|        | Martyrdom                         |                     |           |          |                                   |                                    |
|        | Day of                            |                     |           |          |                                   |                                    |
| es:    | Guru Teg Bahadur Ji               |                     |           |          |                                   |                                    |

GURUTEGBAHADUR PUBLICSCHOOL\_BD gtbps-bardwal-dhuri.com

🗜 gtbbardwaldhuri



# **DECEMBER 2022**



GURUTEGBAHADUR





# **JANUARY 2023**

| (Affiliated to CBSE, New Delhi (163018) Run By Desh Bhagat C |                                                                                 |         |                                                  |                                                |                        |                                                       |
|--------------------------------------------------------------|---------------------------------------------------------------------------------|---------|--------------------------------------------------|------------------------------------------------|------------------------|-------------------------------------------------------|
| SUNDAY                                                       | MONDAY